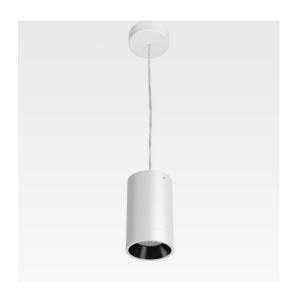

## TUBA SUSPENDED 9W LED 30K 36D WHITE BLACK

## LL-9082-WB

WHITE BLACK

3000°K

EMISSION: 36° / Symmetric Round

INTEGRAL CONTROL GEAR PHASE-LE, PHASE-TE

POWER: 9W

CURRENT: 300mA

**DELIVERED LUMENS: 653Im** 

Tuba Suspended has been designed with Cree COB LED and an integral phase dimmable driver, ensuring a long service life of L70 50,000 and stable colour temperature tolerant to 3SCDM. With its balanced proportions and minimal form Tuba Suspended fits seamlessly into architectural spaces. Available in matt black, matt white or matt white with black baffel, the Tuba Suspended is finished with a transparent glass lens.