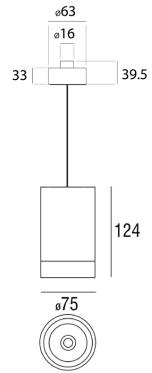

## LL-9082-WB

WHITE BLACK

3000°K

EMISSION: 36° / Symmetric Round

INTEGRAL CONTROL GEAR PHASE-LE, PHASE-TE

POWER: 9W

CURRENT: 300mA

**DELIVERED LUMENS: 653Im** 

Tuba Suspended has been designed with Cree COB LED and an integral phase dimmable driver, ensuring a long service life of L70 50,000 and stable colour temperature tolerant to 3SCDM. With its balanced proportions and minimal form Tuba Suspended fits seamlessly into architectural spaces. Available in matt black, matt white or matt white with black baffel, the Tuba Suspended is finished with a transparent glass lens.