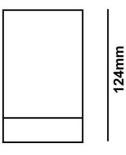

ø75mm

| TUBA SURFACE IP54 9W LED 30K 36D ALL WHITE |  |
|--------------------------------------------|--|
| LL-9081-WW                                 |  |
| WHITE                                      |  |
| 3000°K                                     |  |
| EMISSION: 36° / Symmetric Round            |  |
| INTEGRAL CONTROL GEAR PHASE-LE, PHASE-TE   |  |
| IP54                                       |  |
|                                            |  |
| POWER: 9W                                  |  |
|                                            |  |