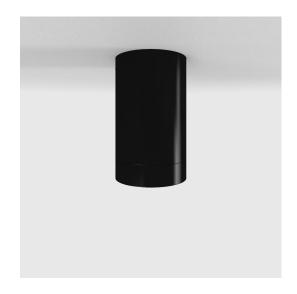

## **IN**LITE

| TUBA SURFACE IP54 9W LED 30K 36D ALL BLACK |
|--------------------------------------------|
| LL-9081-BB                                 |
| BLACK                                      |
| 3000°K                                     |
| EMISSION: 36° / Symmetric Round            |
| INTEGRAL CONTROL GEAR PHASE-LE, PHASE-TE   |
| IP54                                       |
|                                            |
| POWER: 9W                                  |
| CURRENT: 300mA                             |
| DELIVERED LUMENS: 653Im                    |

Tuba Surface has been designed with Cree COB LED and an integral phase dimmable driver, ensuring a long service life of L70 50,000 and stable colour temperature tolerant to 3SCDM. With its balanced proportions and minimal form Tuba Surface fits seamlessly into architectural spaces. Available in matt black, matt white or matt white with black baffel, the Tuba Surface is finished with a transparent glass lens, guaranteeing an IP54 rating.