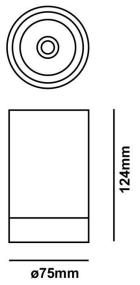

## **IN**LITE

| TUBA SURFACE IP54 9W LED 30K 36D ALL BLACK |
|--------------------------------------------|
| LL-9081-BB                                 |
| BLACK                                      |
| 3000°K                                     |
| EMISSION: 36° / Symmetric Round            |
| INTEGRAL CONTROL GEAR PHASE-LE, PHASE-TE   |
| IP54                                       |
|                                            |
| POWER: 9W                                  |
| CURRENT: 300mA                             |
| DELIVERED LUMENS: 653Im                    |

Tuba Surface has been designed with Cree COB LED and an integral phase dimmable driver, ensuring a long service life of L70 50,000 and stable colour temperature tolerant to 3SCDM. With its balanced proportions and minimal form Tuba Surface fits seamlessly into architectural spaces. Available in matt black, matt white or matt white with black baffel, the Tuba Surface is finished with a transparent glass lens, guaranteeing an IP54 rating.