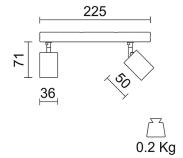

| NANOPERFETTO TWIN LENS 2x6W DALI 30K 14D WHITE<br>767-589-21 |  |  |
|--------------------------------------------------------------|--|--|
|                                                              |  |  |
| 3000°K / Ra90                                                |  |  |
| EMISSION: 14° / Symmetric Round                              |  |  |
| REMOTE CONTROL GEAR DALI                                     |  |  |
| IP20                                                         |  |  |
|                                                              |  |  |
| POWER: 12W                                                   |  |  |
| VOLTAGE: 48V                                                 |  |  |
| LED LUMENS: 1040Im                                           |  |  |
| DELIVERED LUMENS: 926Im                                      |  |  |