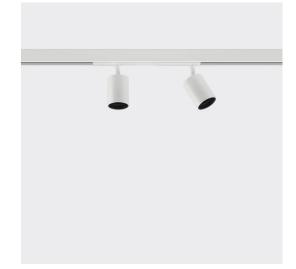

| NANOPERFETTO TWIN LENS 2x6W DALI 30K 14D WHITE<br>767-589-21 |  |  |
|--------------------------------------------------------------|--|--|
|                                                              |  |  |
| 3000°K / Ra90                                                |  |  |
| EMISSION: 14° / Symmetric Round                              |  |  |
| REMOTE CONTROL GEAR DALI                                     |  |  |
| IP20                                                         |  |  |
|                                                              |  |  |
| POWER: 12W                                                   |  |  |
| VOLTAGE: 48V                                                 |  |  |
| LED LUMENS: 1040Im                                           |  |  |
| DELIVERED LUMENS: 926Im                                      |  |  |