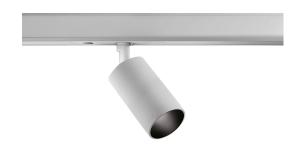

MICROPERFETTO LOW 18W 30K 26 PWM WHITE

PWM dimmable spotlight for 48VDC low voltage electrified tracks, specially developed for high-efficiency COB LEDs, with prismatic spread lens. The deeply-recessed optics and the standard snoot make it ideal to reduce glare to the minimum. The spotlight is provided with an adapter, with integrated CV-CC converter. Electronic transformer for remote use and proper dimmer to be ordered separately. Replaceable optical accessories are available on demand