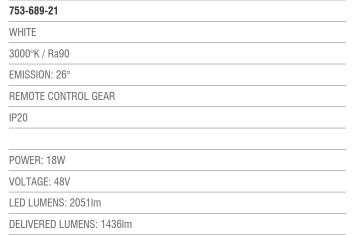

MICROPERFETTO LOW 18W 30K 26 PWM WHITE

PWM dimmable spotlight for 48VDC low voltage electrified tracks, specially developed for high-efficiency COB LEDs, with prismatic spread lens. The deeply-recessed optics and the standard snoot make it ideal to reduce glare to the minimum. The spotlight is provided with an adapter, with integrated CV-CC converter. Electronic transformer for remote use and proper dimmer to be ordered separately. Replaceable optical accessories are available on demand