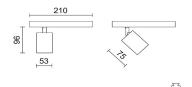

MICROPERFETTO LOW 18W 30K 26 PWM WHITE

PWM dimmable spotlight for 48VDC low voltage electrified tracks, specially developed for high-efficiency COB LEDs, with prismatic spread lens. The deeply-recessed optics and the standard snoot make it ideal to reduce glare to the minimum. The spotlight is provided with an adapter, with integrated CV-CC converter. Electronic transformer for remote use and proper dimmer to be ordered separately. Replaceable optical accessories are available on demand