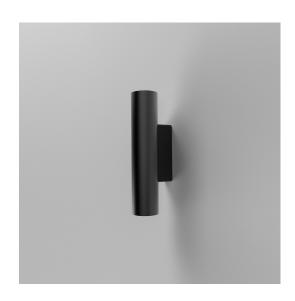

| LUP WALL 70MM D/U 11W 40K 10D BLACK |
|-------------------------------------|
| LW170DI10SP40NB                     |
| BLACK                               |
| 4000°K / Ra80                       |
| EMISSION: Spot                      |
| ntegral CONTROL GEAR                |
| P65                                 |
| CURRENT: YmA                        |

LUP is a wall mounted family for outdoor in two different versions depending dimensions and application. LUP it is designed considering details and the integration with the wall, and it is manufactured in black textured finishing. With two luminous solutions, one with direct and indirect radiation to generate effects on the wall with Spot, Medium Flood and Wide Flood optics. And anotherone with direct ratiations and asymmetrical optic to illuminate the horizontal plane homogeneously. With COB LED nad HI-POWER LED for Spot models, with warm white and neutral white color temperature for the smaller format, and neutral white color temperature for the biggest model. With IP65 protection rating.