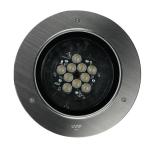

## GAP 30W 30K 46D S/STEEL

## **GA235WF830NI**

INOX

3000°K / Ra80

EMISSION: Wide Flood / Symmetric Round

Integral CONTROL GEAR

IP67 / IK10

Recess Depth: 109mm

HOLE SIZE: mm Round

POWER: 30W

CURRENT: YmA

DELIVERED LUMENS: 2877Im

"Small depth at the service of the installation" \_Diba Studio & Lamp A project with an empirical design based on the study of spaces, minimising the height of the recessed light, and guaranteeing that watertightness does not depend on its installation, gave us the final model for this product.