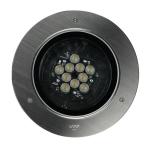

## GAP 20W 40K 46D S/STEEL

## **GA230WF840NI**

INOX

4000°K / Ra80

EMISSION: Wide Flood / Symmetric Round

Integral CONTROL GEAR

IP67 / IK10

Recess Depth: 109mm

HOLE SIZE: mm Round

POWER: 20W

CURRENT: YmA

DELIVERED LUMENS: 2124lm

"Small depth at the service of the installation" \_Diba Studio & Lamp A project with an empirical design based on the study of spaces, minimising the height of the recessed light, and guaranteeing that watertightness does not depend on its installation, gave us the final model for this product.