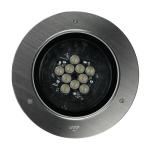

## **GA215MF840NI**

INOX

4000°K / Ra80

EMISSION: Medium Flood / Symmetric Round

Integral CONTROL GEAR

IP67 / IK10

Recess Depth: 109mm

HOLE SIZE: mm Round

POWER: 10W

CURRENT: YmA

**DELIVERED LUMENS: 1081lm** 

"Small depth at the service of the installation" \_Diba Studio & Lamp A project with an empirical design based on the study of spaces, minimising the height of the recessed light, and guaranteeing that watertightness does not depend on its installation, gave us the final model for this product.