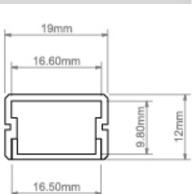

VOLTAGE: 12V, 24V

Will accommodate LEDs up to 14.6 mm wide Possible to obtain a watertight lighting fixture Can be sealed by Klus in fixed lengths to achieve an IP67 waterproof

DATASHEET INLITE.COM.AU

rating