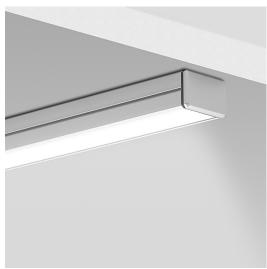

| 2M SILER PROFILE ANODISED |  |
|---------------------------|--|
| B9325ANODA_2              |  |
| SILVER ANODISED           |  |
| Remote CONTROL GEAR       |  |
| IP20                      |  |
|                           |  |
| CURRENT: YmA              |  |

VOLTAGE: 12V, 24V

Will accommodate LEDs up to 14.6 mm wide Possible to obtain a watertight lighting fixture Can be sealed by Klus in fixed lengths to achieve an IP67 waterproof

DATASHEET INLITE.COM.AU

rating