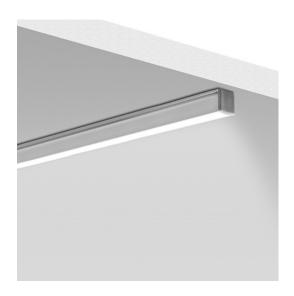

## 2M PIKO-ZM PROFILE ANODISED

## C1168ANODA\_2

SILVER ANODISED

Remote CONTROL GEAR REMOTE

IP20

CURRENT: YmA

VOLTAGE: 24V

Ability to build fixtures going seamlessly from recessed to suspended Very small size (only 10 mm wide) The PIKO-ZM lighting fixture is bendable Easy LED servicability Fits in the thickness of a drywall board (12mm) Ability to build light strings (with ZM connectors) TEPIKO features a "TEPIKO protective insert", which facilitates clean mounting of the fixture in drywall