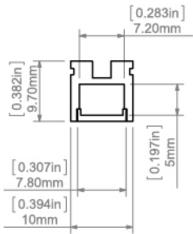

## 2M PIKO-ZM PROFILE ANODISED

## C1168ANODA\_2

SILVER ANODISED

Remote CONTROL GEAR REMOTE

IP20

CURRENT: YmA

VOLTAGE: 24V

Ability to build fixtures going seamlessly from recessed to suspended Very small size (only 10 mm wide) The PIKO-ZM lighting fixture is bendable Easy LED servicability Fits in the thickness of a drywall board (12mm) Ability to build light strings (with ZM connectors) TEPIKO features a "TEPIKO protective insert", which facilitates clean mounting of the fixture in drywall