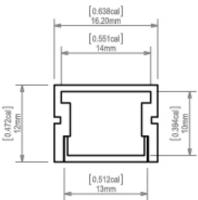

## CURRENT: YmA

Minimum dimensions for 14 mm wide LED strips and to obtain a line of light Dedicated PDS-4-PLUS end cap - no need to cut the covers to fit the end cap LED strips mounted quickly and securely with the 8-KLIK silicone sleeve Easy and clean servicing of watertight LED strips in the profile (without tools or glue) Multiple additional accessories Can be sealed by Klus in fixed lengths to achieve an IP65 waterproof rating