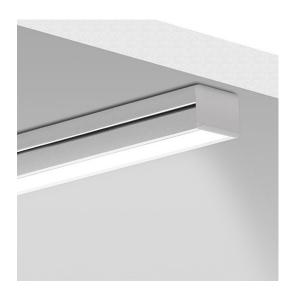

## 2M PDS4 PLUS PROFILE

## C1263ANODA\_2

SILVER ANODISED

Remote CONTROL GEAR REMOTE

IP65

## CURRENT: YmA

Minimum dimensions for 14 mm wide LED strips and to obtain a line of light Dedicated PDS-4-PLUS end cap - no need to cut the covers to fit the end cap LED strips mounted quickly and securely with the 8-KLIK silicone sleeve Easy and clean servicing of watertight LED strips in the profile (without tools or glue) Multiple additional accessories Can be sealed by Klus in fixed lengths to achieve an IP65 waterproof rating