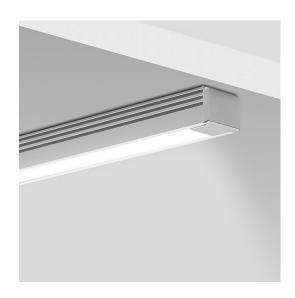

## 2M PDS4-ALU PROFILE ANODISED

## B1718ANODA\_2

SILVER ANODISED

Remote CONTROL GEAR

IP20

CURRENT: YmA

VOLTAGE: 12V, 24V

For multiple applications Minimum dimensions for LED strips 10 mm wide Ability to obtain a line of light Can be sealed by Klus in fixed lengths to achieve an IP65 or IP67 waterproof rating