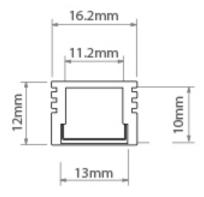

## 2M PDS4-ALU PROFILE ANODISED

## B1718ANODA\_2

SILVER ANODISED

Remote CONTROL GEAR

IP20

CURRENT: YmA

VOLTAGE: 12V, 24V

For multiple applications Minimum dimensions for LED strips 10 mm wide Ability to obtain a line of light Can be sealed by Klus in fixed lengths to achieve an IP65 or IP67 waterproof rating