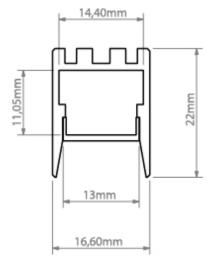

----------|--|
| C1418ANODA_2                |  |
| SILVER ANODISED             |  |
| Remote CONTROL GEAR REMOTE  |  |
| IP20                        |  |
|                             |  |
| CURRENT: YmA                |  |
| VOLTAGE: 12V, 24V           |  |

Hides the light source - the brightest, contrasting element of the lighting fixture Illuminates the interior in an extremely sophisticated and atmospheric manner while maintaining the parameters and functionality of standard lighting fixtures Narrow light angle The recessed cover minimalize the gleaming effect Allows the use of more efficient, transparent covers without compromising the aesthetics of the lighting fixture (LED points remain invisible) Allows you to create continuous light arrangements An extensive range of fasteners



| Accessories |                                         |
|-------------|-----------------------------------------|
| 42520       | BLOCKADE ZM                             |
| 802         | CABLE GROMMET 8.8X1.2 HR-ALU, KIDES-DUO |
| 42716       | CONNECTOR ZM 90                         |
| 42719       | CONNECTOR ZMPION 135                    |
| 42718       | CONNECTOR ZMPION 90                     |
|             |                                         |
|             |                                         |
| Components  |                                         |

| 1     |                 |
|-------|-----------------|
| 24330 | END CAP PDS-ZMG |