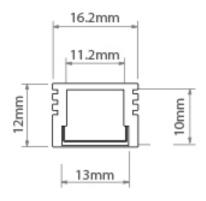

## 2M PDS-4-ALU PROFILE WHITE

## B1718L9010\_2

WHITE

Remote CONTROL GEAR

IP20

CURRENT: NmA

VOLTAGE: 12V, 24V

For multiple applications Minimum dimensions for LED strips 10 mm wide Ability to obtain a line of light Can be sealed by Klus in fixed lengths to achieve an IP65 or IP67 waterproof rating