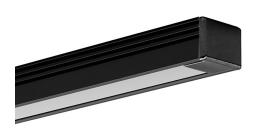

## 2M PDS-4-ALU PROFILE BLACK ANODISED

## B1718K7\_2

BLACK ANODISED

Remote CONTROL GEAR

IP20

CURRENT: YmA

VOLTAGE: 12V, 24V

For multiple applications Minimum dimensions for LED strips 10 mm wide Ability to obtain a line of light Can be sealed by Klus in fixed lengths to achieve an IP65 or IP67 waterproof rating