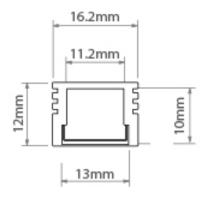

## 2M PDS-4-ALU PROFILE BLACK ANODISED

## B1718K7\_2

BLACK ANODISED

Remote CONTROL GEAR

IP20

CURRENT: YmA

VOLTAGE: 12V, 24V

For multiple applications Minimum dimensions for LED strips 10 mm wide Ability to obtain a line of light Can be sealed by Klus in fixed lengths to achieve an IP65 or IP67 waterproof rating