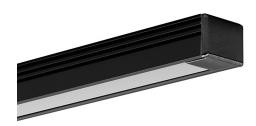

| 2M PDS-4-ALU PROFILE BLACK |  |  |
|----------------------------|--|--|
| B1718L9005_2               |  |  |
| BLACK                      |  |  |
| Remote CONTROL GEAR        |  |  |
| IP20                       |  |  |
| CURRENT: NmA               |  |  |
| VOLTAGE: 12V, 24V          |  |  |