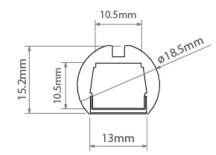

| B8505ANODA_2      |    |
|-------------------|----|
| SILVER ANODISED   |    |
| Remote CONTROL GE | AR |
| IP20              |    |
| CURRENT: YmA      |    |
| VOLTAGE: 12V, 24V |    |

Possible obtaining a circular cross-section of the lighting fixture (together with the LUK cover) Smooth walls ensure modern aesthetics Possible systemic suspension of the profile (KLU? accessories) Can be sealed by Klus in fixed lengths to achieve an IP67 waterproof rating