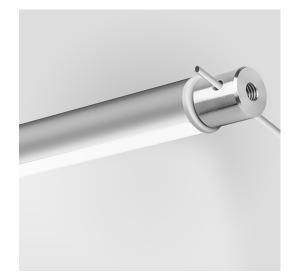

| B8505ANODA_2      |    |
|-------------------|----|
| SILVER ANODISED   |    |
| Remote CONTROL GE | AR |
| IP20              |    |
| CURRENT: YmA      |    |
| VOLTAGE: 12V, 24V |    |

Possible obtaining a circular cross-section of the lighting fixture (together with the LUK cover) Smooth walls ensure modern aesthetics Possible systemic suspension of the profile (KLU? accessories) Can be sealed by Klus in fixed lengths to achieve an IP67 waterproof rating