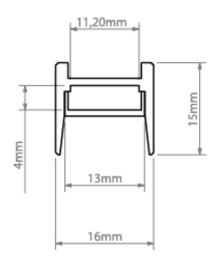

## 2M MICRO-HG PROFILE BLACK ANODIZED

## C1419K7\_2

BLACK ANODISED

Remote CONTROL GEAR REMOTE

IP20

CURRENT: YmA

VOLTAGE: 12V, 24V

Can be easily and quickly attached to and removed from the surface Conceals the light source - the brightest, contrasting element of the lighting fixture. Narrow light angle The recessed cover eliminates the gleaming effect Allows the use of more efficient, transparent covers without compromising the aesthetics of the lighting fixture (LED points remain invisible)