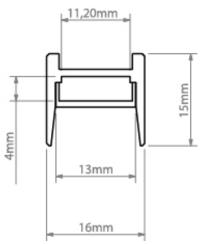

## 2M MICRO-HG PROFILE ANODIZED

## C1419ANODA\_2

SILVER ANODISED

Remote CONTROL GEAR REMOTE

IP20

CURRENT: YmA

VOLTAGE: 12V, 24V

Can be easily and quickly attached to and removed from the surface Conceals the light source - the brightest, contrasting element of the lighting fixture. Narrow light angle The recessed cover eliminates the gleaming effect Allows the use of more efficient, transparent covers without compromising the aesthetics of the lighting fixture (LED points remain invisible)