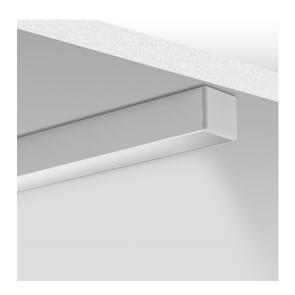

## 2M MICRO-HG PROFILE ANODIZED

## C1419ANODA\_2

SILVER ANODISED

Remote CONTROL GEAR REMOTE

IP20

CURRENT: YmA

VOLTAGE: 12V, 24V

Can be easily and quickly attached to and removed from the surface Conceals the light source - the brightest, contrasting element of the lighting fixture. Narrow light angle The recessed cover eliminates the gleaming effect Allows the use of more efficient, transparent covers without compromising the aesthetics of the lighting fixture (LED points remain invisible)