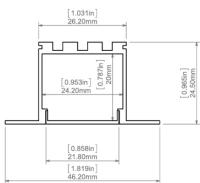

## CURRENT: YmA

Architectural extrusions for LED tape - dedicated to be mounted into ceilings and drywall. The height of the extrusion was designed to produce a single line of light with LEDs spaced 15 mm apart and a frosted cover HS 22. The extrusion can accomodate two of the 10 mm (0.39") wide LED strips. Extrusion can be mounted to a surface with the use of mounting springs. The bottom side of the LARKO profile extends beyond the left side of a drywall, interfering with the construction elements. Mounting across the ceiling structure calls for the use of additional space.