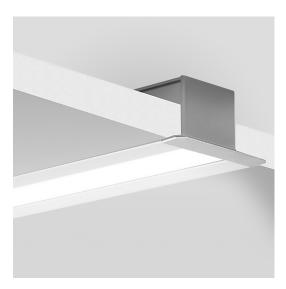

## CURRENT: YmA

Architectural extrusions for LED tape - dedicated to be mounted into ceilings and drywall. The height of the extrusion was designed to produce a single line of light with LEDs spaced 15 mm apart and a frosted cover HS 22. The extrusion can accomodate two of the 10 mm (0.39") wide LED strips. Extrusion can be mounted to a surface with the use of mounting springs. The bottom side of the LARKO profile extends beyond the left side of a drywall, interfering with the construction elements. Mounting across the ceiling structure calls for the use of additional space.