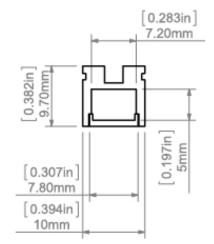

Ability to build fixtures going seamlessly from recessed to suspended Very small size (only 10 mm wide) The PIKO-ZM lighting fixture is bendable Easy LED servicability Fits in the thickness of a drywall board (12mm) Ability to build light strings (with ZM connectors) TEPIKO features a "TEPIKO protective insert", which facilitates clean mounting of the fixture in drywall