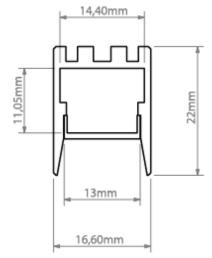

| C1418K7_1        |             |
|------------------|-------------|
| BLACK ANODISED   |             |
| Remote CONTROL   | GEAR REMOTE |
| IP20             |             |
| CURRENT: YmA     |             |
| VOLTAGE: 12V, 24 | V           |