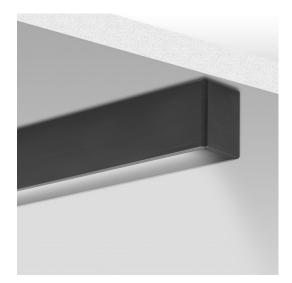

Hides the light source - the brightest, contrasting element of the lighting fixture Illuminates the interior in an extremely sophisticated and atmospheric manner while maintaining the parameters and functionality of standard lighting fixtures Narrow light angle The recessed cover minimalize the gleaming effect Allows the use of more efficient, transparent covers without compromising the aesthetics of the lighting fixture (LED points remain invisible) Allows you to create continuous light arrangements An extensive range of fasteners