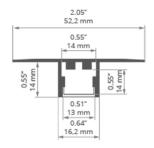

| 1M PDS-T RAW        |  |
|---------------------|--|
| C2057NA_1           |  |
| RAW ALUMINIUM       |  |
| Remote CONTROL GEAR |  |
| IP20                |  |

## CURRENT: YmA

The profile height is within the thickness of one 12.5 mm drywall board The PDS-T profile is compatible with the PDS-ZM-PLUS profile, which enables effective transitioning of recessed lighting fixtures into suspended fixtures (ceilings at different levels, mezzanines) The cover is cut flush with the profile Line of light