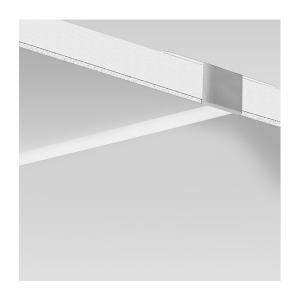

## CURRENT: YmA

The profile height is within the thickness of one 12.5 mm drywall board The PDS-T profile is compatible with the PDS-ZM-PLUS profile, which enables effective transitioning of recessed lighting fixtures into suspended fixtures (ceilings at different levels, mezzanines) The cover is cut flush with the profile Line of light