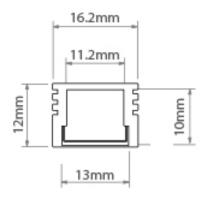

## 1M PDS-4-ALU PROFILE BLACK ANODISED

## B1718K7\_1

BLACK ANODISED

Remote CONTROL GEAR

IP20

CURRENT: YmA

VOLTAGE: 12V, 24V

For multiple applications Minimum dimensions for LED strips 10 mm wide Ability to obtain a line of light Can be sealed by Klus in fixed lengths to achieve an IP65 or IP67 waterproof rating