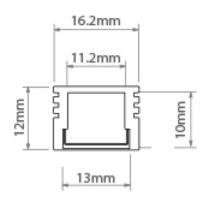

For multiple applications Minimum dimensions for LED strips 10 mm wide Ability to obtain a line of light Can be sealed by Klus in fixed lengths to achieve an IP65 or IP67 waterproof rating

DATASHEET INLITE.COM.AU