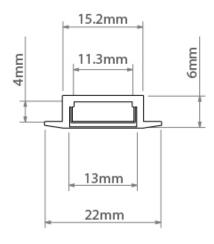

## 1M MICRO-K PROFILE ANODISED B3775ANODA\_1 SILVER ANODISED Remote CONTROL GEAR IP20 CURRENT: YmA VOLTAGE: 12V, 24V

Masks the edges of the groove Recessed shallow housing for LED strips up to 10 mm wide Can be sealed by Klus in fixed lengths to achieve an IP65 or IP67 waterproof rating