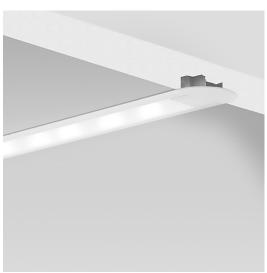

## 1M MICRO-K PROFILE ANODISED B3775ANODA\_1 SILVER ANODISED Remote CONTROL GEAR IP20 CURRENT: YmA VOLTAGE: 12V, 24V

Masks the edges of the groove Recessed shallow housing for LED strips up to 10 mm wide Can be sealed by Klus in fixed lengths to achieve an IP65 or IP67 waterproof rating