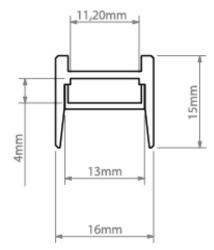

| C1419K7_1<br>BLACK ANODISED |
|-----------------------------|
| BLACK ANODISED              |
|                             |
| Remote CONTROL GEAR REMOTE  |
| IP20                        |
|                             |
| CURRENT: YmA                |
| VOLTAGE: 12V, 24V           |

Can be easily and quickly attached to and removed from the surface Conceals the light source - the brightest, contrasting element of the lighting fixture. Narrow light angle The recessed cover eliminates the glearning effect Allows the use of more efficient, transparent covers without compromising the aesthetics of the lighting fixture (LED points remain invisible)



| Accessorie | 21 |
|------------|----|
| AUUUUUUUU  | .0 |

802

CABLE GROMMET 8.8X1.2 HR-ALU, KIDES-DUO