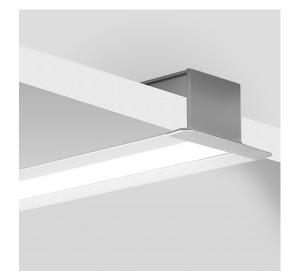

## 1M LARKO PROFILE ANODISED

B5552ANODA\_1

SILVER ANODISED

IP20

## CURRENT: YmA

Architectural extrusions for LED tape - dedicated to be mounted into ceilings and drywall. The height of the extrusion was designed to produce a single line of light with LEDs spaced 15 mm apart and a frosted cover HS 22. The extrusion can accomodate two of the 10 mm (0.39") wide LED strips. Extrusion can be mounted to a surface with the use of mounting springs. The bottom side of the LARKO profile extends beyond the left side of a drywall, interfering with the construction elements. Mounting across the ceiling structure calls for the use of additional space.