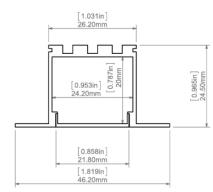

## CURRENT: YmA

Architectural extrusions for LED tape - dedicated to be mounted into ceilings and drywall. The height of the extrusion was designed to produce a single line of light with LEDs spaced 15 mm apart and a frosted cover HS 22. The extrusion can accomodate two of the 10 mm (0.39") wide LED strips. Extrusion can be mounted to a surface with the use of mounting springs. The bottom side of the LARKO profile extends beyond the left side of a drywall, interfering with the construction elements. Mounting across the ceiling structure calls for the use of additional space.