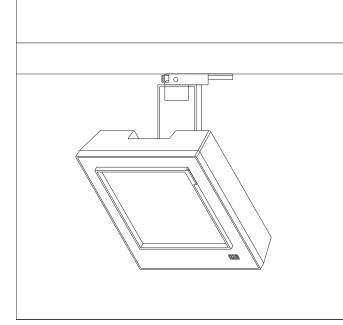

## Product Description

Housing and bracket: cast aluminium, powder-coated, White, 0°- 90°tilt. Bracket rotatable through 360°on 3-circuit adapter. 3-circuit adapter: plastic. Including electronic control, dimmable with potentiomen ter for brightness control 0-100%. Replaceable LED module: high-power LEDs on metal-core PCB, Collimating lens made of optical polymer. Front cover: plastic. Weight: 1.60kg