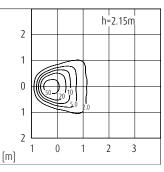

Dimension

Lighting Distribution Planning Data

60° 60 30°. 30 10000cd

All data, images, and specifications product improvement

are for reference only and may be changed due to without prior notice.

More details at www.akzu.com/603274