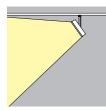

## 603274.000

Technical Data Light source: LED Wattage: 40W Voltage: 220-240VAC Nominal luminous flux: 3900lm Beam angle: Wallwash Color temperature: 4000K, neutral white Color Rendering Index: 90

**Technical Chracteristics** Protection degree: IP20 (En60598) Insulation class: Class I (En60598)