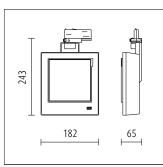

Dimension

Lighting Distribution Planning Data

60° 60 30°. 30 10000cd

All data, images, and specifications product improvement

are for reference only and may be changed due to without prior notice.

More details at www.akzu.com/603274