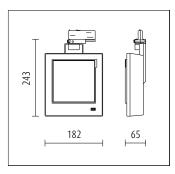

## Product Description

Weight: 1.60kg

Housing and bracket: cast aluminium, powder-coated, White. 0°- 90°tilt.

Bracket rotatable through 360° on 3-circuit adapter.

3-circuit adapter: plastic.

Including electronic control, DALI Plug & Play. Replaceable LED module: high-power LEDs on metal-core PCB, Collimating lens made of optical polymer.

Front cover: plastic.

Lighting Distribution Planning Data

All data, images, and specifications are for reference only and may be changed due to product improvement without prior notice.

3 circuit track

Surface mounted universal mono track point