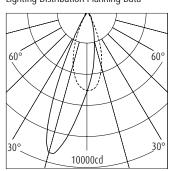

## 603272.000

Technical Data Light source: LED Wattage: 40W Voltage: 220-240VAC Nominal luminous flux: 3900lm

Beam angle: Wallwash

Color temperature: 4000K, neutral white

Color Rendering Index: 90

Technical Chracteristics

Front cover: plastic.

Lighting Distribution Planning Data

All data, images, and specifications are for reference only and may be changed due to product improvement without prior notice.

3 circuit track

Surface mounted universal mono track point