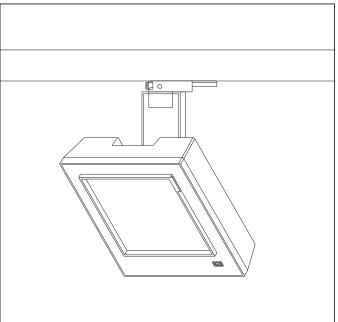

## Product Description

Weight: 1.60kg

Housing and bracket: cast aluminium, powder-coated, White. 0°- 90°tilt.

Bracket rotatable through 360° on 3-circuit adapter.

3-circuit adapter: plastic.

Including electronic control, DALI Plug & Play. Replaceable LED module: high-power LEDs on metal-core PCB, Collimating lens made of optical polymer.

Front cover: plastic.

Lighting Distribution Planning Data

All data, images, and specifications are for reference only and may be changed due to product improvement without prior notice.

3 circuit track

Surface mounted universal mono track point