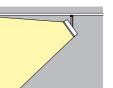

## 603272.000

Technical Data Light source: LED Wattage: 40W Voltage: 220-240VAC Nominal luminous flux: 3900lm

Beam angle: Wallwash

Color temperature: 4000K, neutral white

Color Rendering Index: 90

Technical Chracteristics

Front cover: plastic.

Lighting Distribution Planning Data

All data, images, and specifications are for reference only and may be changed due to product improvement without prior notice.

3 circuit track

Surface mounted universal mono track point