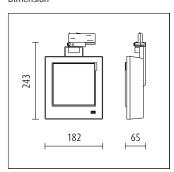

# Tracron M6 Track Lights Product Data Sheet



#### 603271.000

Technical Data Light source: LED

Wattage: 40W Voltage: 220-240VAC Nominal luminous flux: 3900lm Beam angle: Wallwash

Color temperature: 4000K, neutral white

Color Rendering Index: 90

Technical Chracteristics

Protection degree: IP20 (En60598) Insulation class: Class I (En60598)

### **Product Description**

Housing and bracket: cast aluminium, powder-coated, White. 0°- 90°tilt.

Bracket rotatable through 360° on 3-circuit adapter.

3-circuit adapter: plastic.

Including electronic control, DALI Plug & Play. Replaceable LED module: high-power LEDs on metal-core PCB, Collimating lens made of optical polymer.

Front cover: plastic. Weight: 1.60kg











## Dimension



### Lighting Distribution Planning Data





All data, images, and specifications are for reference only and may be changed due to product improvement without prior notice.



3 circuit track



Surface mounted universal mono track point



Recessed mounted universal mono track point





Replaceable accessories principal lens



Anti-glare slides



Barn door