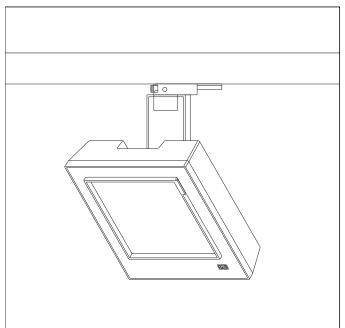

### **Product Description**

Housing and bracket: cast aluminium, powder-coated, White. 0°- 90°tilt.

Bracket rotatable through 360° on 3-circuit adapter.

3-circuit adapter: plastic.

Including electronic control, DALI Plug & Play. Replaceable LED module: high-power LEDs on metal-core PCB, Collimating lens made of optical polymer.

Front cover: plastic. Weight: 1.60kg