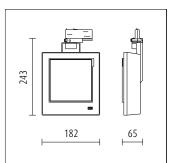

# Tracron M6 Track Lights Product Data Sheet











#### 603224.000

Technical Data Light source: LED Wattage: 40W

Voltage: 220-240VAC Nominal luminous flux: 3420lm Beam angle: Wallwash

Color temperature: 3000K, warm white

Color Rendering Index: 95

### Technical Chracteristics

Protection degree: IP20 (En60598) Insulation class: Class I (En60598)

# **Product Description**

Housing and bracket: cast aluminium, powder-coated, White, 0°- 90°tilt.

Bracket rotatable through 360° on 3-circuit adapter. 3-circuit adapter: plastic.

Including electronic control, dimmable with potentiomen ter for brightness control 0-100%.

Replaceable LED module: high-power LEDs on metal-core PCB, Collimating lens made of optical polymer. Front cover: plastic.

Weight: 1.60kg

### Dimension



# Lighting Distribution Planning Data





All data, images, and specifications are for reference only and may be changed due to product improvement without prior notice.



3 circuit track



Surface mounted universal mono track point



Recessed mounted universal mono track point





Replaceable accessories principal lens



Anti-glare slides



Barn door