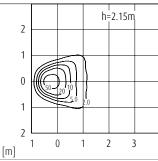

#### 603224.000

Technical Data Light source: LED Wattage: 40W

Voltage: 220-240VAC Nominal luminous flux: 3420lm Beam angle: Wallwash

Color temperature: 3000K, warm white

Color Rendering Index: 95

# Lighting Distribution Planning Data

All data, images, and specifications are for reference only and may be changed due to product improvement without prior notice.

3 circuit track

Surface mounted universal mono track point