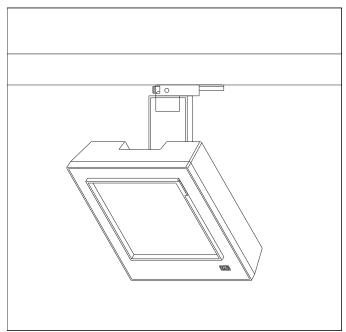

# **Product Description**

Housing and bracket: cast aluminium, powder-coated, White, 0°- 90°tilt.

Bracket rotatable through 360° on 3-circuit adapter. 3-circuit adapter: plastic.

Including electronic control, dimmable with potentiomen ter for brightness control 0-100%.

Replaceable LED module: high-power LEDs on metal-core PCB, Collimating lens made of optical polymer. Front cover: plastic.

Weight: 1.60kg

### Dimension