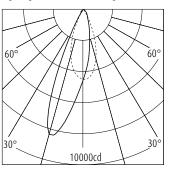

#### 603224.000

Technical Data Light source: LED Wattage: 40W

Voltage: 220-240VAC Nominal luminous flux: 3420lm Beam angle: Wallwash

Color temperature: 3000K, warm white

Color Rendering Index: 95

# Lighting Distribution Planning Data

All data, images, and specifications are for reference only and may be changed due to product improvement without prior notice.

3 circuit track

Surface mounted universal mono track point