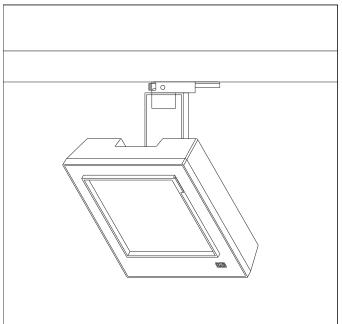

## **Product Description**

Housing and bracket: cast aluminium, powder-coated, Black. 0°- 90°tilt.

Bracket rotatable through 360° on 3-circuit adapter.

3-circuit adapter: plastic.

Including electronic control, DALI Plug & Play. Replaceable LED module: high-power LEDs on metal-core PCB, Collimating lens made of optical polymer.

Front cover: plastic. Weight: 1.60kg