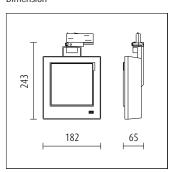

## **Product Description**

Housing and bracket: cast aluminium, powder-coated, Black. 0°- 90°tilt.

Bracket rotatable through 360° on 3-circuit adapter.

3-circuit adapter: plastic.

Including electronic control, DALI Plug & Play. Replaceable LED module: high-power LEDs on metal-core PCB, Collimating lens made of optical polymer.

Front cover: plastic. Weight: 1.60kg