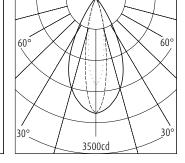

## 602711.000

Technical Data Light source: LED Wattage: 14W Voltage: 220-240VAC Nominal luminous flux: 1300lm Beam angle: 55°x19°, oval flood Color temperature: 4000K, neutral white Color Rendering Index: 90

## Dimension

Lighting Distribution Planning Data

| D(m) | D(m) | E(lx) |
|------|------|-------|
| CO   | C90  |       |
| 1.00 | 0.38 | 2632  |
| 2.00 | 0.76 | 658   |
| 3.00 | 1.14 | 292   |
| 4.01 | 1.53 | 164   |
| 5.01 | 1.91 | 105   |
|      |      |       |

**η**LOR=80% . UGR=12.9

H(m)

1 2

3 4 5

| E[lx]         | 100lx | 500lx |
|---------------|-------|-------|
| a[m² ]<br>100 | n=10  | n=49  |

Barn door

More details at www.akzu.com/602711

Replaceable accessories principal lens