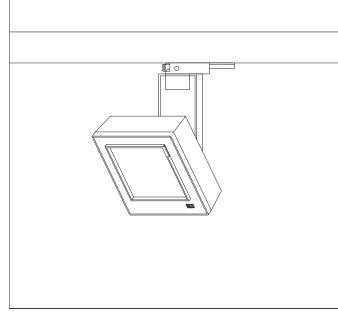

## Product Description

Housing and bracket: cast aluminium, powder-coated, White. 0°- 90° tilt. Bracket rotatable through 360° on 3-circuit adapter. 3-circuit adapter: plastic. Including electronic control, DALI Plug & Play. Replaceable LED module: high-power LEDs on metal-core PCB, Collimating lens made of optical polymer. Front cover: plastic. Weight: 0.70kg