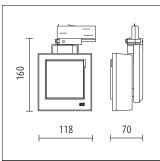

## Product Description

Housing and bracket: cast aluminium, powder-coated, White. 0°- 90° tilt. Bracket rotatable through 360° on 3-circuit adapter. 3-circuit adapter: plastic. Including electronic control, DALI Plug & Play. Replaceable LED module: high-power LEDs on metal-core PCB, Collimating lens made of optical polymer. Front cover: plastic. Weight: 0.70kg