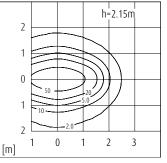

## Dimension

Lighting Distribution Planning Data

| D(m) | D(m) | E(lx) |
|------|------|-------|
| CO   | C90  |       |
| 1.00 | 0.38 | 2632  |
| 2.00 | 0.76 | 658   |
| 3.00 | 1.14 | 292   |
| 4.01 | 1.53 | 164   |
| 5.01 | 1.91 | 105   |
|      |      |       |

**η**LOR=80% . UGR=12.9

H(m)

1 2

3 4 5

| E[lx]         | 100lx | 500lx |
|---------------|-------|-------|
| a[m² ]<br>100 | n=10  | n=49  |

Barn door

More details at www.akzu.com/602711

Replaceable accessories principal lens