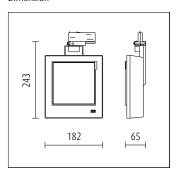

# Tracron M6 Track Lights Product Data Sheet











#### 601738.000

Technical Data Light source: LED Wattage: 40W Voltage: 220-240VAC Nominal luminous flux: 3900lm

Beam angle: 29°, flood

Color temperature: 4000K, neutral white

Color Rendering Index: 90

#### Technical Chracteristics

Protection degree: IP20 (En60598) Insulation class: Class I (En60598)

### Product Description

Housing and bracket: cast aluminium, powder-coated, White, 0°- 90°tilt.

Bracket rotatable through 360° on 3-circuit adapter. 3-circuit adapter: plastic.

Including electronic control, dimmable with potentiomen ter for brightness control 0-100%.

Replaceable LED module: high-power LEDs on metal-core PCB, Collimating lens made of optical polymer. Front cover: plastic.

Weight: 1.60kg



## Dimension



### Lighting Distribution Planning Data



|     | 2 |     |              | h=  | ı<br>=2.15m<br>I |   |
|-----|---|-----|--------------|-----|------------------|---|
|     |   |     |              |     |                  |   |
|     | 1 |     |              |     |                  |   |
|     | 0 | 50_ | 20,5 d       |     |                  |   |
|     | 1 | 10  | <b>2.0</b> - |     |                  |   |
|     | 2 |     |              |     |                  |   |
| [m] | _ | 1 ( | 0 -          | 1 2 | 2 3              | 3 |

H(m) D(m) E(lx)

| 2  | 1.02 | 3120 |
|----|------|------|
| 4  | 2.04 | 780  |
| 6  | 3.06 | 347  |
| 8  | 4.08 | 195  |
| 10 | 5.10 | 125  |
|    |      |      |

ηLOR=80% UGR=13.9

| E[lx] | 100lx | 500lx |
|-------|-------|-------|
| a[m²] | n=4   | n=16