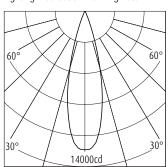

### Lighting Distribution Planning Data

|     | 2 |     |              | h=  | ı<br>=2.15m<br>I |   |
|-----|---|-----|--------------|-----|------------------|---|
|     |   |     |              |     |                  |   |
|     | 1 |     |              |     |                  |   |
|     | 0 | 50_ | 20,5 d       |     |                  |   |
|     | 1 | 10  | <b>2.0</b> - |     |                  |   |
|     | 2 |     |              |     |                  |   |
| [m] | _ | 1 ( | 0 -          | 1 2 | 2 3              | 3 |

H(m) D(m) E(lx)

| 2  | 1.02 | 3120 |
|----|------|------|
| 4  | 2.04 | 780  |
| 6  | 3.06 | 347  |
| 8  | 4.08 | 195  |
| 10 | 5.10 | 125  |
|    |      |      |

ηLOR=80% UGR=13.9

| E[lx] | 100lx | 500lx |
|-------|-------|-------|
| a[m²] | n=4   | n=16  |
| 100   |       |       |