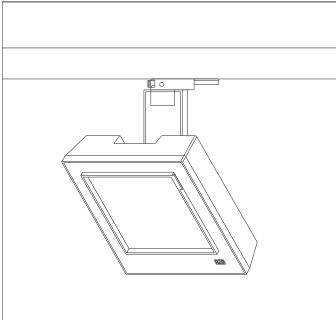

### Product Description

Housing and bracket: cast aluminium, powder-coated, White, 0°- 90°tilt.

Bracket rotatable through 360° on 3-circuit adapter. 3-circuit adapter: plastic.

Including electronic control, dimmable with potentiomen ter for brightness control 0-100%.

Replaceable LED module: high-power LEDs on metal-core PCB, Collimating lens made of optical polymer. Front cover: plastic.

Weight: 1.60kg

## Dimension