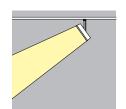

## Lighting Distribution Planning Data

| 4200000 |   |       |        |    |                |  |  |  |
|---------|---|-------|--------|----|----------------|--|--|--|
| ·       |   |       |        |    |                |  |  |  |
|         | 2 |       |        | h= | <br>=2.15m<br> |  |  |  |
|         | 2 |       |        |    |                |  |  |  |
|         | 1 |       |        |    |                |  |  |  |
|         | 0 | Ma    |        |    |                |  |  |  |
|         | U | (((50 | 30/5.9 |    |                |  |  |  |
|         | 1 |       | 2.0    |    |                |  |  |  |
|         | 2 |       |        |    |                |  |  |  |
| [m]     | _ |       |        |    |                |  |  |  |

| H(m) | D(m) | E(lx) |
|------|------|-------|
| 2    | 0.52 | 6977  |
| 4    | 1.04 | 1744  |
| 6    | 1.56 | 775   |
| 8    | 2.08 | 436   |
| 10   | 2.60 | 279   |
|      |      |       |

ηLOR=80% UGR=10.6