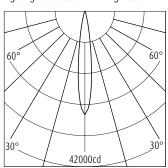

## Lighting Distribution Planning Data

| 4200000 |   |       |        |    |                |  |  |  |
|---------|---|-------|--------|----|----------------|--|--|--|
| ·       |   |       |        |    |                |  |  |  |
|         | 2 |       |        | h= | <br>=2.15m<br> |  |  |  |
|         | 2 |       |        |    |                |  |  |  |
|         | 1 |       |        |    |                |  |  |  |
|         | 0 | Ma    |        |    |                |  |  |  |
|         | U | (((50 | 30/5.9 |    |                |  |  |  |
|         | 1 |       | 2.0    |    |                |  |  |  |
|         | 2 |       |        |    |                |  |  |  |
| [m]     | _ |       |        |    |                |  |  |  |

| H(m) | D(m) | E(lx) |
|------|------|-------|
| 2    | 0.52 | 6977  |
| 4    | 1.04 | 1744  |
| 6    | 1.56 | 775   |
| 8    | 2.08 | 436   |
| 10   | 2.60 | 279   |
|      |      |       |

ηLOR=80% UGR=10.6

| E[lx]        | 100lx | 500lx |
|--------------|-------|-------|
| a[m²]<br>100 | n=4   | n=19  |

All data, images, and specifications are for reference only and may be changed due to product improvement without prior notice.