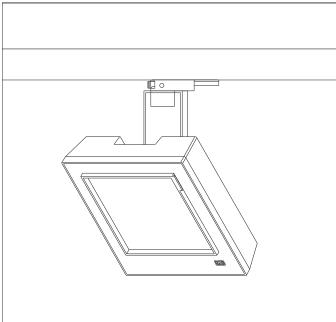

## Tracron M6 Track Lights Product Data Sheet





Technical Chracteristics Protection degree: IP20 (En60598) Insulation class: Class I (En60598)

Voltage: 220-240VAC Nominal luminous flux: 3420lm

## **Product Description**

601676.000

Technical Data Light source: LED Wattage: 40W

Housing and bracket: cast aluminium, powder-coated, White, 0°- 90°tilt.

Bracket rotatable through 360° on 3-circuit adapter. 3-circuit adapter: plastic.

Including electronic control, dimmable with potentiomen ter for brightness control 0-100%.

Replaceable LED module: high-power LEDs on metal-core PCB, Collimating lens made of optical polymer. Front cover: plastic.

Weight: 1.60kg











## Dimension



## Lighting Distribution Planning Data



| 4200000 |   |       |        |    |                |  |  |  |
|---------|---|-------|--------|----|------