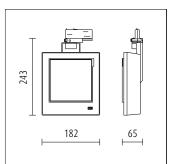

## Tracron M6 Track Lights Product Data Sheet





Technical Chracteristics Protection degree: IP20 (En60598) Insulation class: Class I (En60598)

Voltage: 220-240VAC Nominal luminous flux: 3420lm

## **Product Description**

601676.000

Technical Data Light source: LED Wattage: 40W

Housing and bracket: cast aluminium, powder-coated, White, 0°- 90°tilt.

Bracket rotatable through 360° on 3-circuit adapter. 3-circuit adapter: plastic.

Including electronic control, dimmable with potentiomen ter for brightness control 0-100%.

Replaceable LED module: high-power LEDs on metal-core PCB, Collimating lens made of optical polymer. Front cover: plastic.

Weight: 1.60kg











## Dimension



## Lighting Distribution Planning Data



| 4200000 |   |       |        |    |                |  |  |  |
|---------|---|-------|--------|----|----------------|--|--|--|
| ·       |   |       |        |    |                |  |  |  |
|         | 2 |       |        | h= | <br>=2.15m<br> |  |  |  |
|         | 2 |       |        |    |                |  |  |  |
|         | 1 |       |        |    |                |  |  |  |
|         | 0 | Ma    |        |    |                |  |  |  |
|         | U | (((50 | 30/5.9 |    |                |  |  |  |
|         | 1 |       | 2.0    |    |                |  |  |  |
|         | 2 |       |        |    |                |  |  |  |
| [m]     | _ |       |        |    |                |  |  |  |

| H(m) | D(m) | E(lx) |
|------|------|-------|
| 2