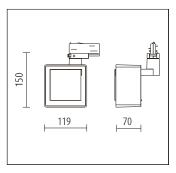

## 627650.000

Technical Data Light source: LED Wattage: 20W

Voltage: 220-240VAC Nominal luminous flux: 1710lm Beam angle: Wallwash

Color temperature: 3000K, warm white

Color Rendering Index: 95

Technical Chracteristics

Protection degree: IP20 (En60598) Insulation class: Class I (En60598)

## Product Description

Housing and bracket: cast aluminium, powder-coated, Black. 0°- 90°tilt.

Bracket rotatable through 360° on 3-circuit adapter.

3-circuit adapter: plastic.

Including electronic control, DALI Plug & Play. Replaceable LED module: high-power LEDs on metal-core PCB, Collimating lens made of optical polymer.

Front cover: plastic. Weight: 1.10kg











## Dimension



## Lighting Distribution Planning Data





All data, images, and specifications are for reference only and may be changed due to product improvement without prior notice.



3 circuit track



Surface mounted universal mono track point



Recessed mounted universal mono track point



Replaceable accessories principal lens



Anti-glare slides



Barn door

More details at www.akzu.com/627650