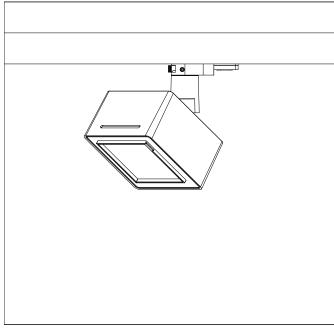

## Product Description

Housing and bracket: cast aluminium, powder-coated, Black. 0°- 90°tilt.

Bracket rotatable through 360° on 3-circuit adapter.

3-circuit adapter: plastic.

Including electronic control, DALI Plug & Play. Replaceable LED module: high-power LEDs on metal-core PCB, Collimating lens made of optical polymer.

Front cover: plastic. Weight: 1.10kg

## Dimension