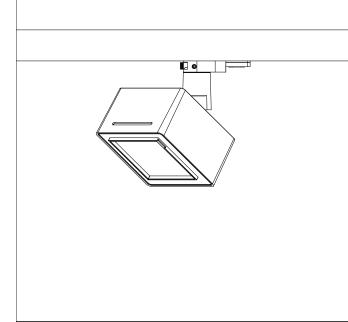

## Product Description

Housing and bracket: cast aluminium, powder-coated, White. 0°- 90° tilt. Bracket rotatable through 360° on 3-circuit adapter. 3-circuit adapter: plastic. Including electronic control, DALI Plug & Play. Replaceable LED module: high-power LEDs on metal-core PCB, Collimating lens made of optical polymer. Front cover: plastic. Weight: 1.10kg