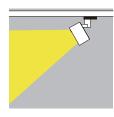

## 627649.000

Technical Data Light source: LED Wattage: 20W Voltage: 220-240VAC Nominal luminous flux: 1710lm Beam angle: Wallwash Color temperature: 3000K, warm white Color Rendering Index: 95

**Technical Chracteristics** Protection degree: IP20 (En60598) Insulation class: Class I (En60598)