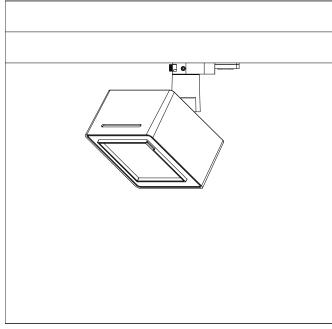

## **Product Description**

Housing and bracket: cast aluminium, powder-coated, Black. 0°- 90°tilt.

Bracket rotatable through 360° on 3-circuit adapter. 3-circuit adapter: plastic.

Including electronic control, dimmable with potentiomen ter for brightness control 0-100%.

Replaceable LED module: high-power LEDs on metal-core PCB, Collimating lens made of optical polymer. Front cover: plastic.

Weight: 1.10kg

## Dimension