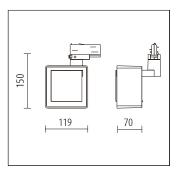

## 627648.000

Technical Data Light source: LED

Wattage: 20W Voltage: 220-240VAC Nominal luminous flux: 1710lm

Beam angle: Wallwash Color temperature: 3000K, warm white

Color Rendering Index: 95

Technical Chracteristics

Protection degree: IP20 (En60598) Insulation class: Class I (En60598)

## **Product Description**

Housing and bracket: cast aluminium, powder-coated, Black. 0°- 90°tilt.

Bracket rotatable through 360° on 3-circuit adapter. 3-circuit adapter: plastic.

Including electronic control, dimmable with potentiomen ter for brightness control 0-100%.

Replaceable LED module: high-power LEDs on metal-core PCB, Collimating lens made of optical polymer. Front cover: plastic.

Weight: 1.10kg











## Dimension



## Lighting Distribution Planning Data





All data, images, and specifications are for reference only and may be changed due to product improvement without prior notice.



3 circuit track



Surface mounted universal mono track point







Replaceable accessories principal lens







Barn door

More details at www.akzu.com/627648