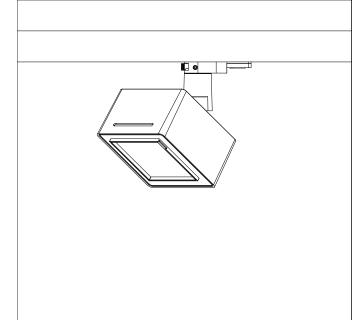

## Product Description

Housing and bracket: cast aluminium, powder-coated, White. 0°- 90° tilt. Bracket rotatable through 360° on 3-circuit adapter. 3-circuit adapter: plastic. Including electronic control, dimmable with potentiomen ter for brightness control 0-100%. Replaceable LED module: high-power LEDs on metal-core PCB, Collimating lens made of optical polymer. Front cover: plastic. Weight: 1.10kg