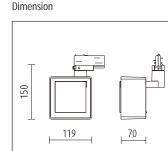

## Product Description

Housing and bracket: cast aluminium, powder-coated, White. 0°- 90° tilt. Bracket rotatable through 360° on 3-circuit adapter. 3-circuit adapter: plastic. Including electronic control, dimmable with potentiomen ter for brightness control 0-100%. Replaceable LED module: high-power LEDs on metal-core PCB, Collimating lens made of optical polymer. Front cover: plastic. Weight: 1.10kg