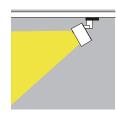

## 627647.000

Technical Data Light source: LED Wattage: 20W Voltage: 220-240VAC Nominal luminous flux: 1710lm Beam angle: Wallwash Color temperature: 3000K, warm white Color Rendering Index: 95

**Technical Chracteristics** Protection degree: IP20 (En60598) Insulation class: Class I (En60598)