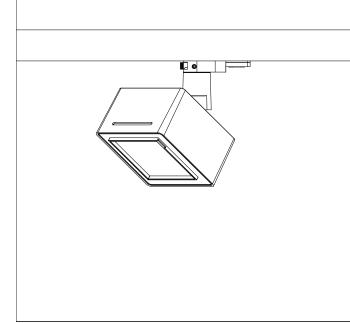

## Product Description

Housing and bracket: cast aluminium, powder-coated, Black. 0°- 90°tilt. Bracket rotatable through 360° on 3-circuit adapter. 3-circuit adapter: plastic. Including electronic control, DALI Plug & Play. Replaceable LED module: high-power LEDs on metal-core PCB, Collimating lens made of optical polymer. Front cover: plastic. Weight: 1.06kg