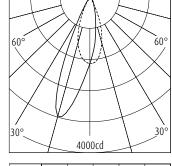

## 627440.000

Technical Data Light source: LED Wattage: 14W Voltage: 220-240VAC Nominal luminous flux: 1300lm Beam angle: Wallwash Color temperature: 4000K, neutral white Color Rendering Index: 90

**Technical Chracteristics** Protection degree: IP20 (En60598) Insulation class: Class I (En60598)

## Dimension

Lighting Distribution Planning Data

All data, images, and specifications product improvement

are for reference only and may be changed due to without prior notice.

More details at www.akzu.com/627440