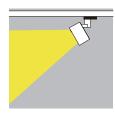

## 627440.000

Technical Data Light source: LED Wattage: 14W Voltage: 220-240VAC Nominal luminous flux: 1300lm Beam angle: Wallwash Color temperature: 4000K, neutral white Color Rendering Index: 90

**Technical Chracteristics** Protection degree: IP20 (En60598) Insulation class: Class I (En60598)