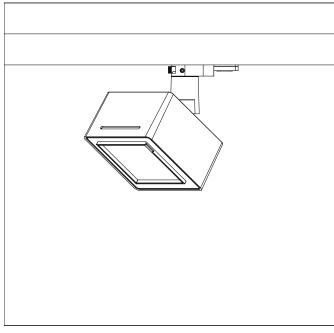

## 627439.000

Technical Data Light source: LED Wattage: 14W

Voltage: 220-240VAC Nominal luminous flux: 1300lm Beam angle: Wallwash

Color temperature: 4000K, neutral white

Color Rendering Index: 90

Technical Chracteristics

Protection degree: IP20 (En60598) Insulation class: Class I (En60598)

## Product Description

Housing and bracket: cast aluminium, powder-coated, White. 0°- 90°tilt.

Bracket rotatable through 360° on 3-circuit adapter.

3-circuit adapter: plastic.

Including electronic control, DALI Plug & Play. Replaceable LED module: high-power LEDs on metal-core PCB, Collimating lens made of optical polymer.

Front cover: plastic. Weight: 1.06kg











## Dimension



## Lighting Distribution Planning Data





All data, images, and specifications are for reference only a