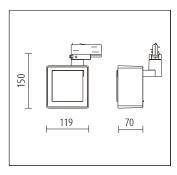

## 627439.000

Technical Data Light source: LED Wattage: 14W

Voltage: 220-240VAC Nominal luminous flux: 1300lm Beam angle: Wallwash

Color temperature: 4000K, neutral white

Color Rendering Index: 90

Technical Chracteristics

Protection degree: IP20 (En60598) Insulation class: Class I (En60598)

## Product Description

Housing and bracket: cast aluminium, powder-coated, White. 0°- 90°tilt.

Bracket rotatable through 360° on 3-circuit adapter.

3-circuit adapter: plastic.

Including electronic control, DALI Plug & Play. Replaceable LED module: high-power LEDs on metal-core PCB, Collimating lens made of optical polymer.

Front cover: plastic. Weight: 1.06kg











## Dimension



## Lighting Distribution Planning Data





All data, images, and specifications are for reference only and may be changed due to product improvement without prior notice.



3 circuit track



Surface mounted universal mono track point



Recessed mounted universal mono track point



Replaceable accessories principal lens



Anti-glare slides



Barn door