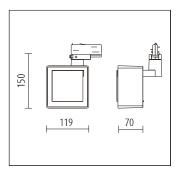

Technical Data Light source: LED Wattage: 14W

Voltage: 220-240VAC Nominal luminous flux: 1300lm Beam angle: Wallwash

Color temperature: 4000K, neutral white

Color Rendering Index: 90

Technical Chracteristics

Protection degree: IP20 (En60598) Insulation class: Class I (En60598)

## **Product Description**

Housing and bracket: cast aluminium, powder-coated, Black. 0°- 90°tilt.

Bracket rotatable through 360° on 3-circuit adapter. 3-circuit adapter: plastic.

Including electronic control, dimmable with potentiomen ter for brightness control 0-100%.

Replaceable LED module: high-power LEDs on metal-core PCB, Collimating lens made of optical polymer. Front cover: plastic.

Weight: 1.06kg











## Dimension



## Lighting Distribution Planning Data





All data, images, and specifications are for reference only and may be changed due to product improvement without prior notice.



3 circuit track



Surface mounted universal mono track point



Recessed mounted universal mono track point





Replaceable accessories principal lens



Anti-glare slides



Barn door