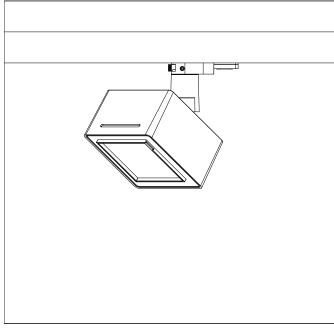

## **Product Description**

Housing and bracket: cast aluminium, powder-coated, Black. 0°- 90°tilt.

Bracket rotatable through 360° on 3-circuit adapter. 3-circuit adapter: plastic.

Including electronic control, dimmable with potentiomen ter for brightness control 0-100%.

Replaceable LED module: high-power LEDs on metal-core PCB, Collimating lens made of optical polymer. Front cover: plastic.

Weight: 1.06kg

## Dimension