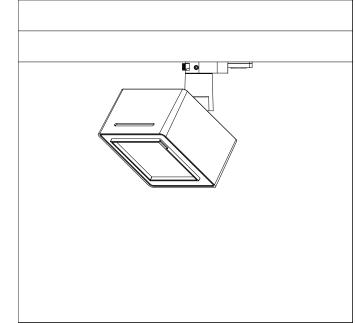

## Product Description

Housing and bracket: cast aluminium, powder-coated, White. 0°- 90°tilt. Bracket rotatable through 360°on 3-circuit adapter. 3-circuit adapter: plastic. Including electronic control, dimmable with potentiomen ter for brightness control 0-100%. Replaceable LED module: high-power LEDs on metal-core PCB, Collimating lens made of optical polymer. Front cover: plastic. Weight: 1.06kg