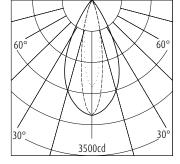

## Lighting Distribution Planning Data

☆ CE ♥ @

| D(m) | D(m) | E(lx) |
|------|------|-------|
| CO   | C90  |       |
| 1.00 | 0.38 | 2632  |
| 2.00 | 0.76 | 658   |
| 3.00 | 1.14 | 292   |
| 4.01 | 1.53 | 164   |
| 5.01 | 1.91 | 105   |
|      |      |       |

## **η**LOR=80% UGR=12.9

H(m)

1 2

3 4 5

| E[lx]         | 100lx | 500lx |
|---------------|-------|-------|
| a[m² ]<br>100 | n=10  | n=49  |

Barn door

More details at www.akzu.com/627433 Replaceable accessories principal lens