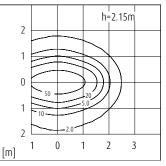

## Lighting Distribution Planning Data

☆ CE ♥ @

| D(m) | D(m) | E(lx) |
|------|------|-------|
| CO   | C90  |       |
| 1.00 | 0.38 | 2632  |
| 2.00 | 0.76 | 658   |
| 3.00 | 1.14 | 292   |
| 4.01 | 1.53 | 164   |
| 5.01 | 1.91 | 105   |
|      |      |       |

## **η**LOR=80% UGR=12.9

H(m)

1 2

3 4 5

| E[lx]         | 100lx | 500lx |
|---------------|-------|-------|
| a[m² ]<br>100 | n=10  | n=49  |

Barn door

More details at www.akzu.com/627433 Replaceable accessories principal lens