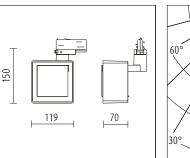

## 627433.000

Technical Data Light source: LED Wattage: 14W Voltage: 220-240VAC Nominal luminous flux: 1300lm Beam angle: 55°x19°, oval flood Color temperature: 4000K, neutral white Color Rendering Index: 90

Technical Chracteristics Protection degree: IP20 (En60598) Insulation class: Class I (En60598)

## Product Description

Housing and bracket: cast aluminium, powder-coated, White. 0°- 90°tilt. Bracket rotatable through 360°on 3-circuit adapter. 3-circuit adapter: plastic. Including electronic control, dimmable with potentiomen ter for brightness control 0-100%. Replaceable LED module: high-power LEDs on metal-core PCB, Collimating lens made of optical polymer. Front cover: plastic. Weight: 1.06kg



Dimension

## Lighting Distribution Planning Data

☆ CE ♥ @







| D(m) | D(m) | E(lx) |
|------|------|-------|
| CO   | C90  |       |
| 1.00 | 0.38 | 2632  |
| 2.00 | 0.76 | 658   |
| 3.00 | 1.14 | 292   |
| 4.01 | 1.53 | 164   |
| 5.01 | 1.91 | 105   |
|      |      |       |

## **η**LOR=80% UGR=12.9

H(m)

1 2

3 4 5

| E[lx]         | 100lx | 500lx |
|---------------|-------|-------|
| a[m² ]<br>100 | n=10  | n=49  |



Barn door

More details at www.akzu.com/627433 Replaceable accessories principal lens



Anti-glare slides