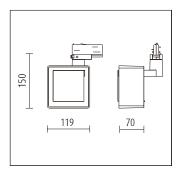

## 627427.000

Technical Data Light source: LED Wattage: 14W

Voltage: 220-240VAC Nominal luminous flux: 1140lm Beam angle: Wallwash

Color temperature: 3000K, warm white

Color Rendering Index: 95

Technical Chracteristics

Protection degree: IP20 (En60598) Insulation class: Class I (En60598)

## **Product Description**

Housing and bracket: cast aluminium, powder-coated, White. 0°- 90°tilt.

Bracket rotatable through 360° on 3-circuit adapter.

3-circuit adapter: plastic. Including electronic control, dimmable with potentiomen

ter for brightness control 0-100%.

Replaceable LED module: high-power LEDs on metal-core PCB, Collimating lens made of optical polymer. Front cover: plastic.

Weight: 1.06kg

## Dimension



## Lighting Distribution Planning Data





All data, images, are for reference only and



3 circuit track



Surface mounted universal mono track point



Recessed mounted universal mono track point



Barn door

and specifications may be changed due to product improvement without prior notice.



Replaceable accessories



principal lens