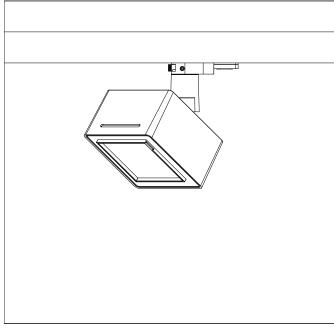

## **Product Description**

Housing and bracket: cast aluminium, powder-coated, White. 0°- 90°tilt.

Bracket rotatable through 360° on 3-circuit adapter.

3-circuit adapter: plastic. Including electronic control, dimmable with potentiomen

ter for brightness control 0-100%.

Replaceable LED module: high-power LEDs on metal-core PCB, Collimating lens made of optical polymer. Front cover: plastic.

Weight: 1.06kg

## Dimension