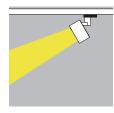

## Dimension

Lighting Distribution Planning Data

| D(m) | E(lx) |
|------|-------|
| 0.26 | 10619 |
| 0.52 | 2655  |
| 0.78 | 1180  |
| 1.04 | 664   |
| 1.30 | 425   |
|      |       |

nLOR=80% . UGR=11.7