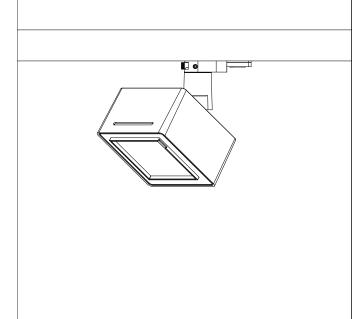

## Product Description

Housing and bracket: cast aluminium, powder-coated, Black. 0°- 90°tilt. Bracket rotatable through 360° on 3-circuit adapter. 3-circuit adapter: plastic. Including electronic control, DALI Plug & Play. Replaceable LED module: high-power LEDs on metal-core PCB, Collimating lens made of optical polymer. Front cover: plastic. Weight: 1.06kg

Surface mounted universal mono track point

Recessed mounted universal mono track point

More details at www.akzu.com/627299 principal lens

Replaceable accessories

Barn door