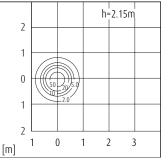

## Dimension

Lighting Distribution Planning Data

| D(m) | E(lx) |
|------|-------|
| 0.26 | 10619 |
| 0.52 | 2655  |
| 0.78 | 1180  |
| 1.04 | 664   |
| 1.30 | 425   |
|      |       |

nLOR=80% . UGR=11.7