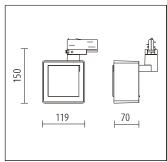

## Product Description

Housing and bracket: cast aluminium, powder-coated, Black. 0°- 90°tilt. Bracket rotatable through 360° on 3-circuit adapter. 3-circuit adapter: plastic. Including electronic control, DALI Plug & Play. Replaceable LED module: high-power LEDs on metal-core PCB, Collimating lens made of optical polymer. Front cover: plastic. Weight: 1.06kg