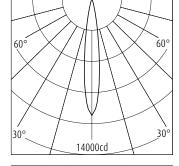

## Dimension

Lighting Distribution Planning Data

| D(m) | E(lx) |
|------|-------|
| 0.26 | 10619 |
| 0.52 | 2655  |
| 0.78 | 1180  |
| 1.04 | 664   |
| 1.30 | 425   |
|      |       |

nLOR=80% . UGR=11.7