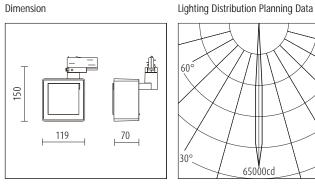

E(Ix)

59555

14889

6617

3722 2382

☆ CE ♥ @

H(m) D(m) 1 0.11 60 2 0.22 3 0.32 4 0.43 5 0.54

30

h=2.15m

**n**LOR=80% . UGR=7.7

500lx 100lx E[lx] n=12 n=60 a[m<sup>2</sup>] 100

2 1

0

1 2 [m]

and specifications are for reference only and may be changed due to product improvement without prior notice.

More details at www.akzu.com/627052