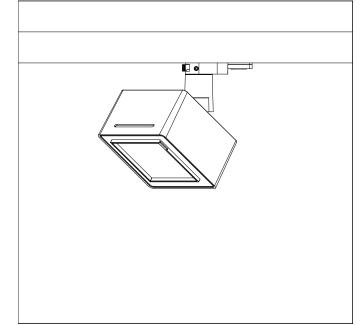

## Product Description

Housing and bracket: cast aluminium, powder-coated, Black. 0°- 90°tilt. Bracket rotatable through 360°on 3-circuit adapter. 3-circuit adapter: plastic. Including electronic control, dimmable with potentiomen ter for brightness control 0-100%. Replaceable LED module: high-power LEDs on metal-core PCB, Collimating lens made of optical polymer. Front cover: plastic. Weight: 1.10kg