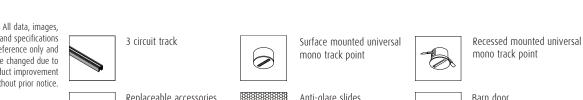

ux: 1040lm Beam angle: 6°, direct spot Color temperature: 4000K, neutral white Color Rendering Index: 90

**Technical Chracteristics** Protection degree: IP20 (En60598) Insulation class: Class I (En60598)

## Product Description

Housing and bracket: cast aluminium, powder-coated, Black. 0°- 90°tilt. Bracket rotatable through 360°on 3-circuit adapter. 3-circuit adapter: plastic. Including electronic control, dimmable with potentiomen ter for brightness control 0-100%. Replaceable LED module: high-power LEDs on metal-core PCB, Collimating lens made of optical polymer. Front cover: plastic. Weight: 1.10kg

E(Ix)

59555

14889

6617

3722 2382



☆ CE ♥ @



H(m) D(m) 1 0.11 60 2 0.22 3 0.32 4 0.43 5 0.54

30

h=2.15m

**n**LOR=80% . UGR=7.7

500lx 100lx E[lx] n=12 n=60 a[m<sup>2</sup>] 100



2 1

0

1 2 [m]

and specifications are for reference only and may be changed due to product improvement without prior notice.

More details at www.akzu.com/627052



Replaceable accessories

Anti-glare slides

Barn door