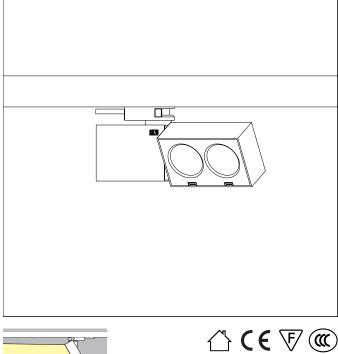

## Product Description

Housing and bracket: cast aluminium, powder-coated, Black. 0°- 270°tilt. Bracket rotatable through 360°on 3-circuit adapter. 3-circuit adapter: plastic. Including electronic control, dimmable with potentiomen ter for brightness control 0-100%. Replaceable LED module: high-power LEDs on metal-core PCB, Collimating lens made of optical polymer. Front cover: plastic. Weight: 0.45kg

www.akzu.com/618898

Replaceable accessories principal lens

Surface mounted universal mono track point

Recessed mounted universal mono track point