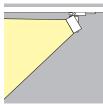

## 618897.000

Technical Data Light source: LED Wattage: 12W Voltage: 220-240VAC Nominal luminous flux: 900lm Beam angle: Wallwash Color temperature: 3000K, warm white Color Rendering Index: 95

**Technical Chracteristics** Protection degree: IP20 (En60598) Insulation class: Class I (En60598)