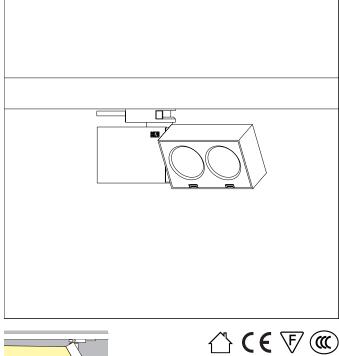

## Product Description

Housing and bracket: cast aluminium, powder-coated, Black. 0°- 270°tilt. Bracket rotatable through 360°on 3-circuit adapter. 3-circuit adapter: plastic. Including electronic control, dimmable with potentiomen ter for brightness control 0-100%. Replaceable LED module: high-power LEDs on metal-core PCB, Collimating lens made of optical polymer. Front cover: plastic. Weight: 0.45kg