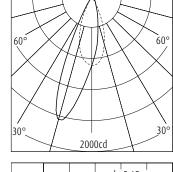

## 618897.000

Technical Data Light source: LED Wattage: 12W Voltage: 220-240VAC Nominal luminous flux: 900lm Beam angle: Wallwash Color temperature: 3000K, warm white Color Rendering Index: 95

**Technical Chracteristics** Protection degree: IP20 (En60598) Insulation class: Class I (En60598)