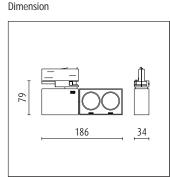

## Product Description

Housing and bracket: cast aluminium, powder-coated, Black. 0°- 270°tilt. Bracket rotatable through 360°on 3-circuit adapter. 3-circuit adapter: plastic. Including electronic control, dimmable with potentiomen ter for brightness control 0-100%. Replaceable LED module: high-power LEDs on metal-core PCB, Collimating lens made of optical polymer. Front cover: plastic. Weight: 0.45kg